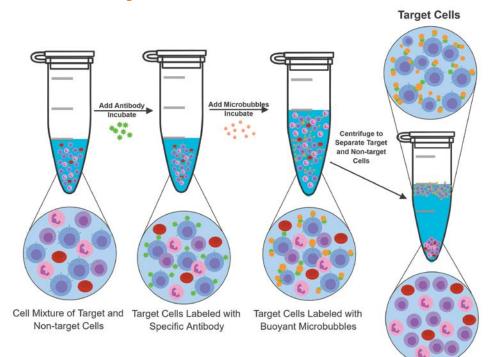

#### How does the Corning X-Mini Selection Kit work?

Non-target Cells

Example of a separation using biotinylated CD3 antibody and X-BACS Reagent. The cells are fluorescently stained with CD3-PE.