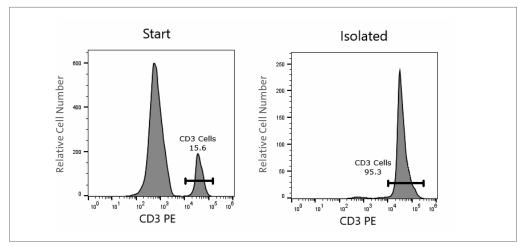

#### How does the Corning X-Mini Selection Kit work?

Non-target Cells

Example of a separation using biotinylated CD3 antibody and X-BACS Reagent. The cells are fluorescently stained with CD3-PE.