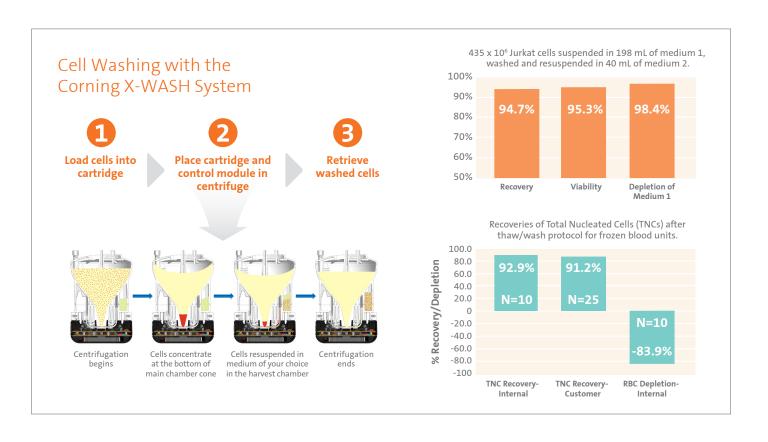

The Corning X-WASH System is designed to wash, resuspend, and volume-reduce cell suspensions in a sterile, closed system. Process protocols can be customized to ensure consistently high cell recovery. Highly sensitive infrared sensors detect the interface between cells and media and direct the washed cells into a dedicated harvest chamber. The harvest chamber can be pre-filled with a media of choice for resuspension of harvested cells. The X-SERIES® DataTrak software enables transfer of process data from the X-WASH Control Module to the database to support GMP processing, monitoring and reporting of information.

### **Features and Benefits**

- Consistent high recovery (>90%) and viability (>80%) of cells
- > Sterile, single-use, functionally closed system
- Process volume: 40 to 240 mL
- Average Process Time: 10 to 15 minutes/wash cycle
- Programmable harvest volumes (3 to 40 mL)
- Centrifugation-based cell washing system
- Customized protocols
- Traceability: Electronic transfer of process data
- Bar code compatible
- US class I medical device